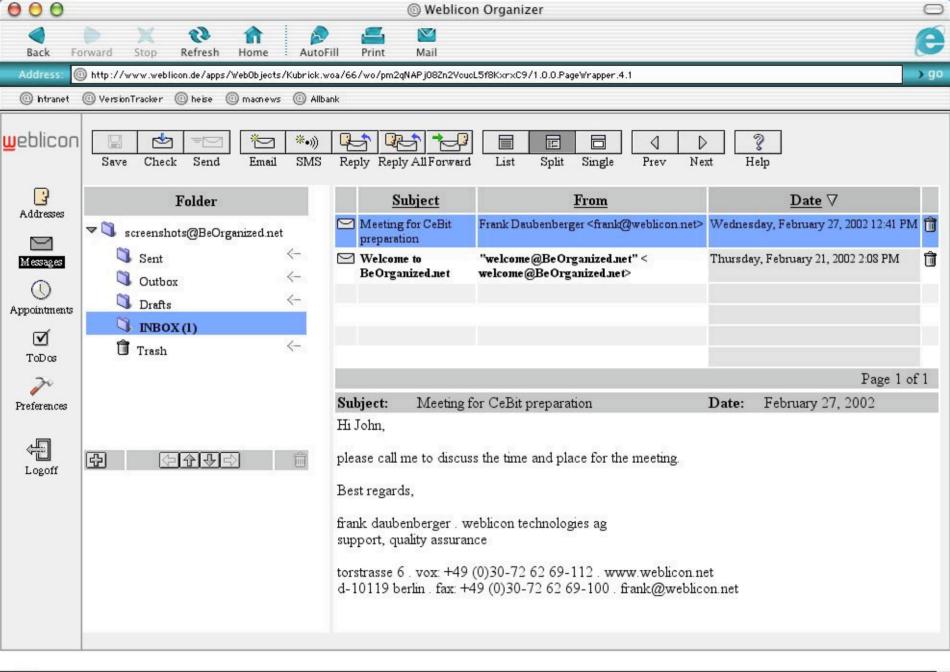

|         |
| Contrained  Contr | Save New Group Delete Revert All   List Single Search   First Name: Carsten   Mi: Address:   First Name: Carsten   Mi: Address:   Torstr. &   Last Name: Brinkschulte   Form: Image: Search   Ital: City:   Berlin   Company: veblicon technologies AG   Department: PostalCode:   Jobtile: Country:   Category: Business   V Category:   Business Image: Search   Image: Search Image: Search |         |



| Back       Image: Stop       <                                                                                                                                                                                                                                                                                                                                                                                                                                                                                                                                                                                                                                                                                                              | ) yo |
|----------------------------------------------------------------------